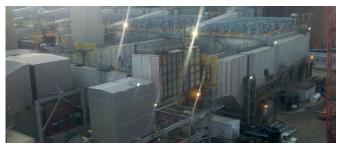

## AEP Kyger Creek Ductwork Installation - Cheshire, OH

Installation of 964 tons of ductwork (in 21 sections) to implement the plants' FGD