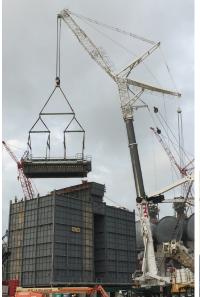

#### NRG Sayreville SCR - Sayreveille, NJ

- Installation of SCR for Gas Fired Power Plant
- (4) 120' high units totalling 500 tons of ductwork
- 52 Critical lifts