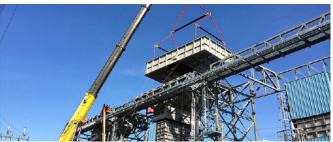

#### NRG Sayreville SCR - Sayreveille, NJ

- Installation of SCR for Gas Fired Power Plant
- (4) 120' high units totalling 500 tons of ductwork
- 52 Critical lifts