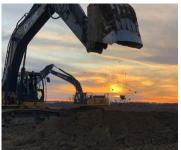

Bowen supported Invenergy with the Installation of 109 wind turbine foundations for 2 phases of the project. This project is part of a 109 turbine addition to the Deuel County wind farm in the plains of South Dakota. Bowen also completed the Sitework for the project during Phase I.

### **Project Challenges:**

- The project site was spread across 42 square miles in a remote area of South Dakota. Most parts of the site lacked cellular phone reception and radios were out of range of many areas.
- The project site, and primitive roadways required active coordination with multiple onsite contractors.
- Work in frigid temperatures in late fall months to get a jump on spring
- Two mobilizations for support of fall and spring / summer work.

## PROJECT SPECS

- 109 Turbine Foundations
- 42 Square Mile Project Site
- 58,000 CY of Concrete
- 15,260 Anchor Bolts
- 15,000 LF of Access Roads
- 12 Miles of County Road Improvements