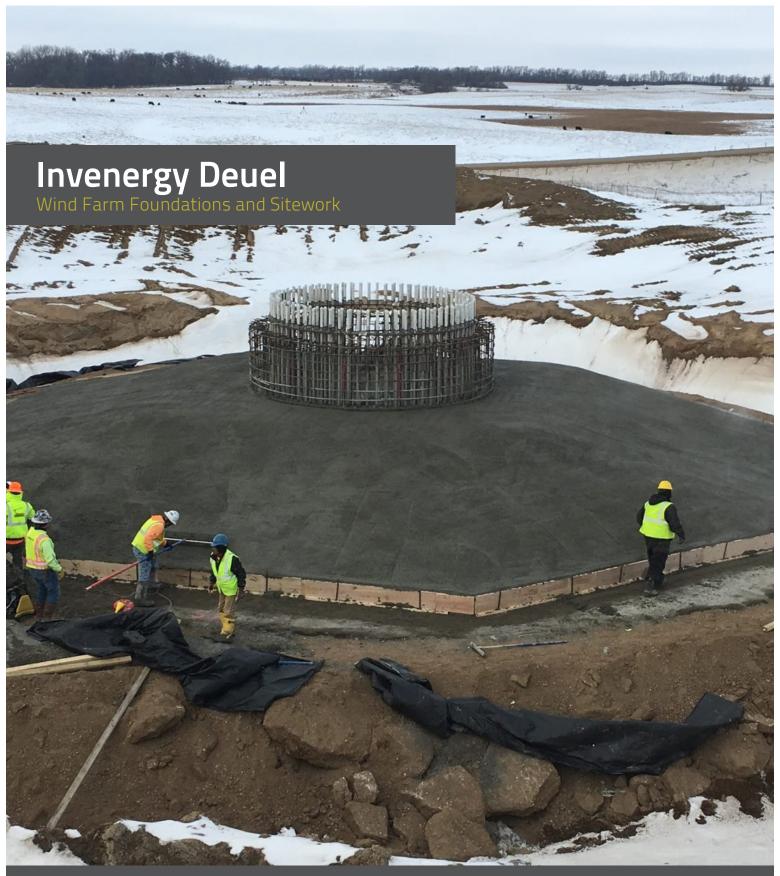

Bowen supported Invenergy with the Installation of 109 wind turbine foundations for 2 phases of the project. This project is part of a 109 turbine addition to the Deuel County wind farm in the plains of South Dakota. Bowen also completed the Sitework for the project during Phase I.

### **Project Challenges:**

- The project site was spread across 42 square miles in a remote area of South Dakota. Most parts of the site lacked cellular phone reception and radios were out of range of many areas.
- The project site, and primitive roadways required active coordination with multiple onsite contractors.
- Work in frigid temperatures in late fall months to get a jump on spring
- Two mobilizations for support of fall and spring / summer work.

### **Bowen Resourceful:**

- Bowen built a detailed communication plan, and overcame communications challenges with direct participation in SQP Lean Construction.
- Bowen modularized the constructon of anchor bolts and delivered the cages preassembled to each foundation excavation ahead of the respective concrete pours.

## PROJECT SPECS

- 109 Turbine Foundations
- 42 Square Mile Project Site
- 58,000 CY of Concrete
- 15,260 Anchor Bolts
- 15,000 LF of Access Roads
- 12 Miles of County Road Improvements